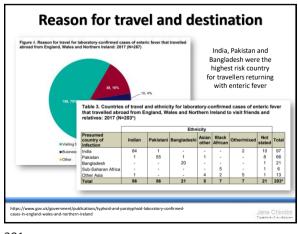

| Ages                | Dose HAV        | Dose HBV | Volume |
|----------------------------------------------------------------------------------------------------------------|---------------------|-----------------|----------|--------|
| Fwinrix Adult®<br>lepatitis A (inactivated) and hepatitis B<br>IDNA) (HAB) vaccine (adsorbed)                  | 16 years or<br>over | 720 ELISA units | 20µg     | 1.0ml  |
| Fwinrix Paediatric <sup>®</sup><br>lepatitis A (inactivated) and hepatitis B<br>DNA) (HAB) vaccine (adsorbed). | 1 – 15<br>years     | 360 ELISA units | 10µg     | 0.5ml  |
| Ambirix®<br>lepatitis A (inactivated) and hepatitis B<br>DNA) (HAB) vaccine (adsorbed).                        | 1 – 15<br>years     | 720 ELISA units | 20µg     | 1.0ml  |













Copyright Jane Chiodini 2020. For personal use only, not to be distributed in any format please.

















### Prioritising typhoid vaccine if there is a shortage - who would you give it to?

- Family of four going to an all inclusive break for a 10 days Cancún
- 40 year old couple travelling to stay in 4 star hotel in Bangkok for two weeks
- 26 year old man going to stay in Bangkok in a guest house/hostel type accommodation and he has type 1 diabetes
- Parents and their children of 7, 5 and 2 years travelling to Pakistan for 3 weeks to see family

209



210



211



Food and water HEALTH hygiene advice remain paramount HEALTH althpro.org.uk/news/349/extensively-drug-resistant-typhoid-fever-in-pakistar

213



214



















- What is the youngest age at which give chole