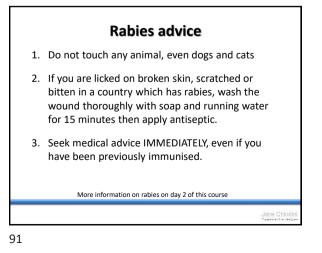

h patient the most suitable chemoprophylaxis
- Delivering other appropriate travel health advice some will need to be in written format

Jane Chiodin

82



### Management High risk areas include North Africa, sub-Saharan Africa, the Indian Subcontinent, S.E. Asia, Rehydration Anti diarrhoeal tablets South America, Mexico and the Middle East . Standby emergency treatment Contact medical help if the Medium risk areas include the northern Mediterranean, Canary Islands and the

- Caribbean Islands
- Low risk areas include North America, Western Europe and Australia

### Travellers' diarrhoea advice

- could be an option for some

### affected person has:-

- A temperature
- Blood in the diarrhoea
- Diarrhoea for more than 48 hours (or 24 hours in children)
- Becomes confused

88



89



90



### **Prevention of accidents advice** Avoid alcohol and food before swimming Never dive into water where the depth is uncertain Only swim in safe water, check currents, sharks, jellyfish etc.

- Avoid alcohol when driving, especially at night
- Avoid hiring motorcycles and mopeds
- If hiring a car, rent a large one if possible, ensure the tyres, brakes and seat belts are in good condition
- Use reliable taxi firms, know where emergency facilities are

92



| Childhood immunisation history checked:         Additional information:           National database consulted for travel vaccines         recommended for this trip and malaria           chemoprophylaxis (ifrequired):         NaTIMAC:         TRAVAX:         Other:           Disease protection         Yes         Disease protection