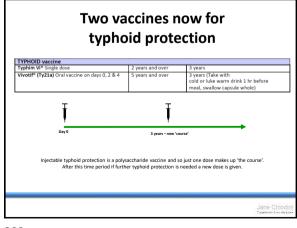

----------------------------------------------------------------------------------------------------|---------------------|-----------------|----------|--------|
| Fwinrix Adult®<br>lepatitis A (inactivated) and hepatitis B<br>IDNA) (HAB) vaccine (adsorbed)                  | 16 years or<br>over | 720 ELISA units | 20µg     | 1.0ml  |
| Fwinrix Paediatric <sup>®</sup><br>lepatitis A (inactivated) and hepatitis B<br>DNA) (HAB) vaccine (adsorbed). | 1 – 15<br>years     | 360 ELISA units | 10µg     | 0.5ml  |
| Ambirix®<br>lepatitis A (inactivated) and hepatitis B<br>DNA) (HAB) vaccine (adsorbed).                        | 1 – 15<br>years     | 720 ELISA units | 20µg     | 1.0ml  |













Copyright Jane Chiodini 2020. For personal use only, not to be distributed in any format please.

















### Prioritising typhoid vaccine if there is a shortage - who would you give it to?

- Family of four going to an all inclusive break for a 10 days Cancún
- 40 year old couple travelling to stay in 4 star hotel in Bangkok for two weeks
- 26 year old man going to stay in Bangkok in a guest house/hostel type accommodation and he has type 1 diabetes
- Parents and their children of 7, 5 and 2 years travelling to Pakistan for 3 weeks to see family

209



210



211



Food and water HEALTH hygiene advice remain paramount HEALTH althpro.org.uk/news/349/extensively-drug-resistant-typhoid-fever-in-pakistar

213



214



















- What is the youngest age at which give cholera vaccine can be prescribed?
- How many doses would you give a child?
- How many doses would you give