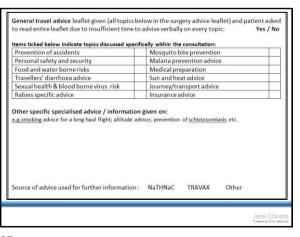

|       |
| Post vaccination advice given: verbal 🗆 written 🗆                                                                                                                                                                                                                                                                                                                                                                                                                                             |       |



Copyright Jane Chiodini 2020. For personal use only, not to be distributed in any format please.









| under this PSD to:<br>Name:                                              | dob:                                          |                           |
|--------------------------------------------------------------------------|-----------------------------------------------|---------------------------|
| Name, form & strength of medicine<br>(generic/brand name as appropriate) | Dose, schedule and route of<br>administration | Start and finish<br>dates |
|                                                                          |                                               |                           |
|                                                                          |