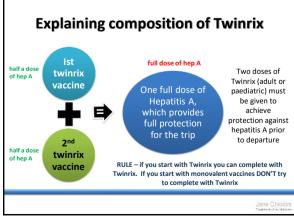

| 0 – 15 years                                                      | immunisation is not routinely<br>recommended. See GB. Ch.18. Page 18                                                                                                                                                                |

### Two products, four presentations

186





189

187

In summary for hepatitis B vaccine given for travel purposes Use 0.1 and 2 month schedule in preference to 0, 1 and 6 month when more rapid protection is needed If insufficient time before travel, use a 0, 7, 21 day and then reinforce at 12 months No longer boost at 5 years for travel Blood test not routinely performed for seroprotection in travellers

190









Copyright Jane Chiodini 2020. For personal use only, not to be distributed in any format please.





| /accine product                                                                                                | Ages                | Dose HAV        | Dose HBV | Volume |
|----------------------------------------------------------------------------------------------------------------|---------------------|-----------------|----------|--------|
| Fwinrix Adult®<br>lepatitis A (inactivated) and hepatitis B<br>IDNA) (HAB) vaccine (adsorbed)                  | 16 years or<br>over | 720 ELISA units | 20µg     | 1.0ml  |
| Fwinrix Paediatric <sup>®</sup><br>lepatitis A (inactivated) and hepatitis B<br>DNA) (HAB) vaccine (adsorbed). | 1 – 15<br>years     | 360 ELISA units | 10µg     | 0.5ml