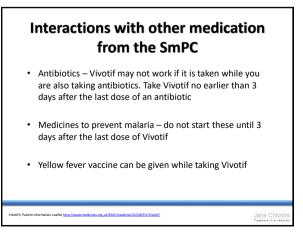

------------------------------------------------------------------------------------------|---------------------|-----------------|----------|--------|
| Fwinrix Adult®<br>lepatitis A (inactivated) and hepatitis B<br>IDNA) (HAB) vaccine (adsorbed)                  | 16 years or<br>over | 720 ELISA units | 20µg     | 1.0ml  |
| Fwinrix Paediatric <sup>®</sup><br>lepatitis A (inactivated) and hepatitis B<br>DNA) (HAB) vaccine (adsorbed). | 1 – 15<br>years     | 360 ELISA units | 10µg     | 0.5ml  |
| Ambirix®<br>lepatitis A (inactivated) and hepatitis B<br>DNA) (HAB) vaccine (adsorbed).                        | 1 – 15<br>years     | 720 ELISA units | 20µg     | 1.0ml  |













Copyright Jane Chiodini 2020. For personal use only, not to be distributed in any format please.

















### Prioritising typhoid vaccine if there is a shortage - who would you give it to?

- Family of four going to an all inclusive break for a 10 days Cancún
- 40 year old couple travelling to stay in 4 star hotel in Bangkok for two weeks
- 26 year old man going to stay in Bangkok in a guest house/hostel type accommodation and he has type 1 diabetes
- Parents and their children of 7, 5 and 2 years travelling to Pakistan for 3 weeks to see family

209



210



211



Food and water HEALTH hygiene advice remain paramount HEALTH althpro.org.uk/news/349/extensively-drug-resistant-typhoid-fever-in-pakistar

213



214



















- What is the youngest age at which give cholera vaccine can be prescribed?
- How many doses would you give a child?
- How many doses would you give an adult?