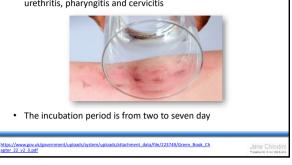

9/extensively-drug-resistant-typhoid-fever-in-pakistar

213



214



















- What is the youngest age at which give cholera vaccine can be prescribed?
- How many doses would you give a child?
- How many doses would you give an adult?
- What is the minimum and maximum time interval between doses?
- How long does cholera vaccine last?

222



223



224



226

Copyright Jane Chiodini 2020. For personal use only, not to be distributed in any format please.



227





230



231



232

Copyright Jane Chiodini 2020. For personal use only, not to be distributed in any format please.





### **Meningococcal Meningitis**

Less commonly, individuals may present with pneumonia, myocarditis, endocarditis, pericarditis, arthritis, conjunctivitis, urethritis, pharyngitis and cervicitis



229



<section-header><section-header><text><image><image><image>

Agenda
Agenda
Introduction to travel medicine
Travel risk assessment
Travel vaccines and related issues
Travel medicine operational issues
Recap on resources

236



237



238



239





242



244

At the current time, Nursing Associates and Physician's Associates can only work under a PSD (the legislation does not allow them to work under a PGD). There is no mention in the document in Royal College at Narsing relation to travel vaccines but there is The Role of Nursing Associates in Vaccination and Immunisation reference to National Minimum Standards N ..... B Patk ds and hisation Practitioners may also require additional training depending on the vaccine(s) they give. For example, those who give travel immunisations