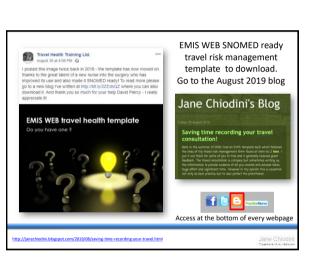

|                           |
|                                                                          |                                               |                           |
|                                                                          |                                               |                           |
|                                                                          |                                               |                           |
| Signature of Prescriber                                                  |                                               | Date                      |
|                                                                          |                                               |                           |





















<section-header><section-header><section-header><section-header><section-header><section-header><section-header><section-header><text><text><text><text><text><text><text><text><text><text><text><text>





112



113



115

Diseases for consideration in this section? Tetanus, diphtheria and polio PART 1 NHS vaccines (mostly) and • Hepatitis A • Typhoid provided in an NHS setting • Cholera (hepatitis B • Hepatitis B and meningitis can be private) Meningitis PART 2 Covered on day 2 Always private, more specialist Just touching on Yellow fever but separate vaccines given by those more training is required by NaTHNaC Rabies, Japanese B, tick-borne encephalitis experienced For more details regarding the charging of vaccines see FAQ no. 2 on my website http://www.janechiodin