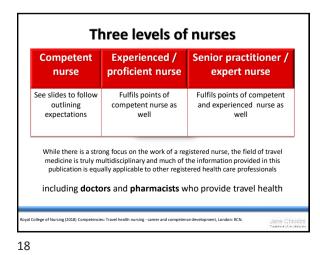

### Core competence for the Competent Nurse (or practitioner) in a travel health consultation (pages 21/23)

- Demonstrates good geographical knowledge
- Able to perform risk assessment effectively and understands how to interpret potential risk within a trip
- Knows where to 'go' for recommendations for travel advice, immunisations, malaria chemoprophylaxis
- Recognises limit of knowledge and knows when to refer appropriately
- Has good knowledge of common travel related illnesses e.g. TD, hepatitis, typhoid, malaria

ral College of Nursing (2018) Competencies: Travel health nursing - career and competence development, London: RCN.

20



21







































Vaccine preventable health risks to





42



43



























56



<text><text><text><text