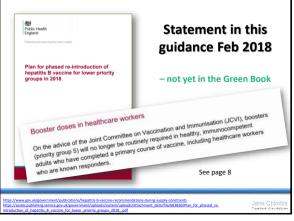

| Testing for evidence of immunity post                                                                                                                                                                                               |
| HBvaxPRO * Paediatric 0, 1, 2 months                                                                                                                                                                           | 0 – 15 years                                                      | immunisation is not routinely<br>recommended. See GB. Ch.18. Page 18                                                                                                                                                                |

### Two products, four presentations

186





189

187

In summary for hepatitis B vaccine given for travel purposes Use 0.1 and 2 month schedule in preference to 0, 1 and 6 month when more rapid protection is needed If insufficient time before travel, use a 0, 7, 21 day and then reinforce at 12 months No longer boost at 5 years for travel Blood test not routinely performed for seroprotection in travellers

190









Copyright Jane Chiodini 2020. For personal use only, not to be distributed in any format please.





| /accine product                                                                                                | Ages                | Dose HAV        | Dose HBV | Volume |
|----------------------------------------------------------------------------------------------------------------|---------------------|-------