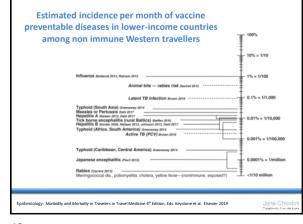

### Core competence for the Competent Nurse (or practitioner) in a travel health consultation (pages 21/23)

- Demonstrates good geographical knowledge
- Able to perform risk assessment effectively and understands how to interpret potential risk within a trip
- Knows where to 'go' for recommendations for travel advice, immunisations, malaria chemoprophylaxis
- Recognises limit of knowledge and knows when to refer appropriately
- Has good knowledge of common travel related illnesses e.g. TD, hepatitis, typhoid, malaria

ral College of Nursing (2018) Competencies: Travel health nursing - career and competence development, London: RCN.

20



21







































Vaccine preventable health risks to





42



43



























56



<text><text><text><text><image><image><image>



Copyright Jane Chiodini 2020. For personal use only, not to be distributed in any format please.











65







67





<section-header><section-header><image>



















<text><image><text>

79







<text><image><image><image>

83





85

Copyright Jane Chiodini 2020. For personal use only, not to be distributed in any format please.



86

# Communicating the risk and providing advice

- Providing information about vaccines sufficient to provide adequate information to obtain informed consent
- Discussion of what is necessary and desirable taking time and cost into the equation
- Advising on malaria prevention advice and deciding with patient the most suitable chemoprophylaxis
- Delive