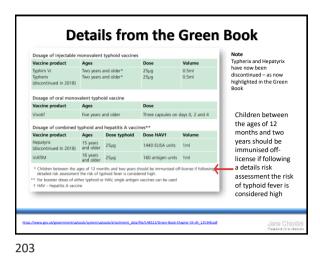

112

113

115

Diseases for consideration in this section? Tetanus, diphtheria and polio PART 1 NHS vaccines (mostly) and • Hepatitis A • Typhoid provided in an NHS setting • Cholera (hepatitis B • Hepatitis B and meningitis can be private) Meningitis PART 2 Covered on day 2 Always private, more specialist Just touching on Yellow fever but separate vaccines given by those more training is required by NaTHNaC Rabies, Japanese B, tick-borne encephalitis experienced For more details regarding the charging of vaccines see FAQ no. 2 on my website http://www.janechiodini.co.uk/news/faqs/faq-no-2/ Jane Chi