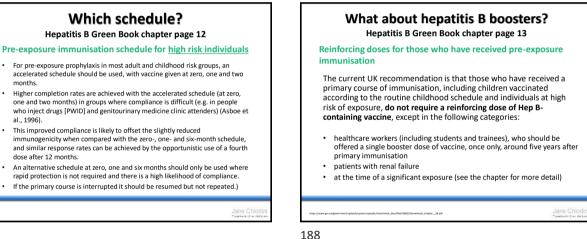

| Testing for evidence of immunity post                                                                                                                                                                                               |
| HBvaxPRO * Paediatric 0, 1, 2 months                                                                                                                                                                           | 0 – 15 years                                                      | immunisation is not routinely<br>recommended. See GB. Ch.18. Page 18                                                                                                                                                                |

### Two products, four presentations

186





189

187

In summary for hepatitis B vaccine given for travel purposes Use 0.1 and 2 month schedule in preference to 0, 1 and 6 month when more rapid protection is needed If insufficient time before travel, use a 0, 7, 21 day and then reinforce at 12 months No longer boost at 5 years for travel Blood test not routinely performed for seroprotection in travellers

190









Copyright Jane Chiodini 2020. For personal use only, not to be distributed in any format please.





| /accine product                                                                                                | Ages                | Dose HAV        | Dose HBV | Volume |
|----------------------------------------------------------------------------------------------------------------|---------------------|-----