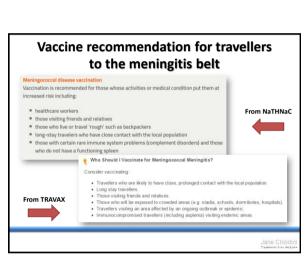

6 year old man going to stay in Bangkok in a guest house/hostel type accommodation and he has type 1 diabetes
- Parents and their children of 7, 5 and 2 years travelling to Pakistan for 3 weeks to see family

209



210



211



Food and water HEALTH hygiene advice remain paramount HEALTH althpro.org.uk/news/349/extensively-drug-resistant-typhoid-fever-in-pakistar

213



214



















- What is the youngest age at which give cholera vaccine can be prescribed?
- How many doses would you give a child?
- How many doses would you give an adult?
- What is the minimum and maximum time interval between doses?
- How long does cholera vaccine last?

222



223



224



226

Copyright Jane Chiodini 2020. For personal use only, not to be distributed in any format please.



227





230



231



232

Copyright Jane Chiodini 2020. For personal use only, not to be distributed in any format please.





### **Meningococcal Meningitis**

Less commonly, individuals may present with pneumonia, myocarditis, endocarditis, pericarditis, arthritis, conjunctivitis, urethritis, pharyngitis and cervicitis



229



<section-header><section-header><text><image><image><image>

Agenda
Agenda
Introduction to travel medicine
Travel risk assessment
Travel vaccines and related issues
Travel medicine operational issues
Recap on resources

236



237



238



239





242



244

At the current time, Nursing Associates and Physician's Associates can only work under a PSD (the legislation does not allow them to work under a PGD). There is no mention in the document in Royal College at Narsing