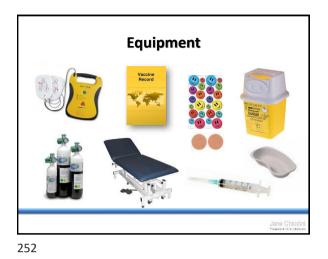

ime, Nursing Associates and Physician's Associates can only work under a PSD (the legislation does not allow them to work under a PGD). There is no mention in the document in Royal College at Narsing relation to travel vaccines but there is The Role of Nursing Associates in Vaccination and Immunisation reference to National Minimum Standards N ..... B Patk ds and hisation Practitioners may also require additional training depending on the vaccine(s) they give. For example, those who give travel immunisations will require specific training on travel health – a generic immunisation course alone would not be sufficient.

241



243





briefly on day 2

245







248







250

<section-header><section-header><list-item><list-item><list-item><list-item><list-item><list-item><table-row>





























































277

### Interim work between the two study days listed on your webpage

- Play the vaccine videos to recap on this aspect
- Look around my website
- Find out what travel PGDs you have at work
- See if you have a vaccine storage protocol at work
- Do the practice case study e learning on your page if you have time left
- Remember you can go into the e learning to reflect on today's presentation if you wish – but only available for a limited time.

Jane Chiodini ToolFeel: Societation

278



279