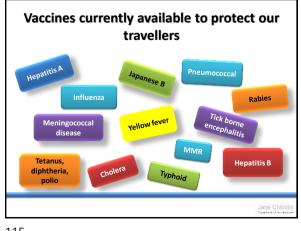

112

113

115

Diseases for consideration in this section? Tetanus, diphtheria and polio PART 1 NHS vaccines (mostly) and • Hepatitis A • Typhoid provided in an NHS setting • Cholera (hepatitis B • Hepatitis B and meningitis can be private) Meningitis PART 2 Covered on day 2 Always private, more specialist Just touching on Yellow fever but separate vaccines given by those more training is required by NaTHNaC Rabies, Japanese B, tick-borne encephalitis experienced For more details regarding the charging of vaccines see FAQ no. 2 on my website http://www.janechiodini.co.uk/news/faqs/faq-no-2/ Jane Chi