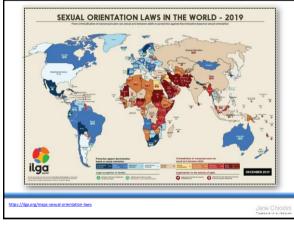

ciates can only work under a PSD (the legislation does not allow them to work under a PGD). There is no mention in the document in Royal College at Narsing relation to travel vaccines but there is The Role of Nursing Associates in Vaccination and Immunisation reference to National Minimum Standards N ..... B Patk ds and hisation Practitioners may also require additional training depending on the vaccine(s) they give. For example, those who give travel immunisations will require specific training on travel health – a generic immunisation course alone would not be sufficient.

241



243





briefly on day 2

245







248







250

<section-header><section-header><list-item><list-item><list-item><list-item><list-item><list-item><table-row>





























































277

### Interim work between the two study days listed on your webpage

- Play the vaccine videos to recap on this aspect
- Look around my website
- Find out what travel PGDs you have at work
- See if you have a vaccine storage protocol at work
- Do the practice case study e learning on your page if you have time left
- Remember you can go into the e learning to reflect on today's presentation if you wish – but only available for a limited time.

Jane Chiodini ToolFeel: Societation

278



279