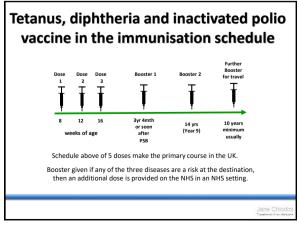

112

113

115

Diseases for consideration in this section? Tetanus, diphtheria and polio PART 1 NHS vaccines (mostly) and • Hepatitis A • Typhoid provided in an NHS setting • Cholera (hepatitis B • Hepatitis B and meningitis can be private) Meningitis PART 2 Covered on day 2 Always private, more specialist Just touching on Yellow fever but separate vaccines given by those more training is required by NaTHNaC Rabies, Japanese B, tick-borne encephalitis experienced For more details regarding the charging of vaccines see FAQ no. 2 on my website http://www.janechiodini.co.uk/news/faqs/faq-no-2/ Jane Chi