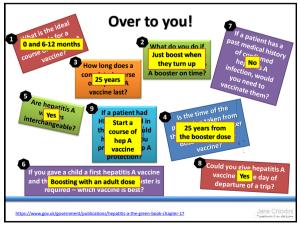

112

113

115

Diseases for consideration in this section? Tetanus, diphtheria and polio PART 1 NHS vaccines (mostly) and • Hepatitis A • Typhoid provided in an NHS setting • Cholera (hepatitis B • Hepatitis B and meningitis can be private) Meningitis PART 2 Covered on day 2 Always private, more specialist Just touching on Yellow fever but separate vaccines given by those more training is required by NaTHNaC Rabies, Japanese B, tick-borne encephalitis experienced For more details regarding the charging of vaccines see FAQ no. 2 on my website http://www.janechiodini.co.uk/news/faqs/faq-no-2/ Jane Chi