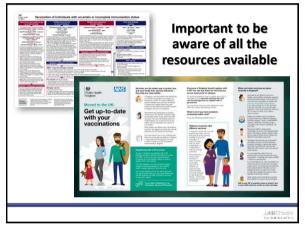

aC Rabies, Japanese B, tick-borne encephalitis experienced For more details regarding the charging of vaccines see FAQ no. 2 on my website http://www.janechiodini.co.uk/news/faqs/faq-no-2/ Jane Chi

116













119



120



121

**Active Immunity** ACTIVE IMMUNITY Naturally acquired By immunisation LIVE INACTIVATED Viral Inactivated Immunogenic Inactivated Bacterial e.g. Varicella organisms components of toxins e.g. BCG MMR e.g. Hep A, organisms e.g. tetanus Yellow fev rabi .g. Hib, Hep B Jane Chi

122





124



125



where, if the disease exposure is considered high during travel, most vaccine can be offered, although caution should be used with live vaccines

All centres administering vaccines must be adequately prepared to deal with anaphylaxis

Jane Chio

126



127



129





132



er-11

133



134

Jon is backpacking around SE Asia for 6 months and is having a course of hepatitis B vaccine on a 0, 7 and 21 day schedule before he leaves. He had his day 0 dose today but won't be around for the day 7 dose and asks if he can attend in 5 days instead for his second dose. What would you advise ?

Jassac

# The evidence

In general, it is acceptable to lengthen the intervals between doses and repeating previous vaccine doses is not necessary , unless this is explicitly stated in the package insert. On the other hand, significant shortening of the intervals is not recommended

135













| Namenia A A A A A A A A A A A A A A A A A A A