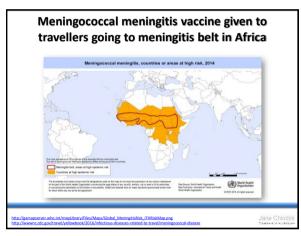

### Management High risk areas include North Africa, sub-Saharan Africa, the Indian Subcontinent, S.E. Asia, Rehydration Anti diarrhoeal tablets South America, Mexico and the Middle East . Standby emergency treatment Contact medical help if the Medium risk areas include the northern Mediterranean, Canary Islands and the

- Caribbean Islands
- Low risk areas include North America, Western Europe and Australia