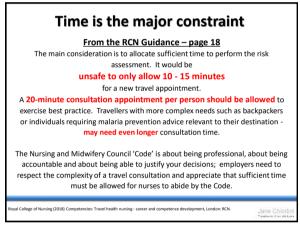

### Core competence for the Competent Nurse (or practitioner) in a travel health consultation (pages 21/23)

- Demonstrates good geographical knowledge
- Able to perform risk assessment effectively and understands how to interpret potential risk within a trip
- Knows where to 'go' for recommendations for travel advice, immunisations, malaria chemoprophylaxis
- Recognises limit of knowledge and knows when to refer appropriately
- Has good knowledge of common travel related illnesses e.g. TD, hepatitis, typhoid, malaria

ral College of Nursing (2018) Competencies: Travel health nursing - career and competence development, London: RCN.

20



21







































Vaccine preventable health risks to





42



43



























56



<text><text><text><text><image><image><image>



Copyright Jane Chiodini 2020. For personal use only, not to be distributed in any format please.











65







67





<section-header><section-header><image>



















<text><image><text>

79







<text><image><image><image>

83





85

Copyright Jane Chiodini 2020. For personal use only, not to be distributed in any format please.



86

# Communicating the risk and providing advice

- Providing information about vaccines sufficient to provide adequate information to obtain informed consent
- Discussion of what is necessary and desirable taking time and cost into the equation
- Advising on malaria prevention advic