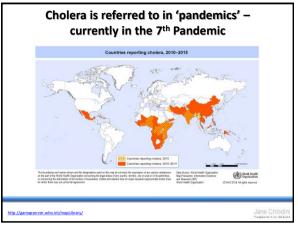

>years     | 720 ELISA units | 20µg     | 1.0ml  |













Copyright Jane Chiodini 2020. For personal use only, not to be distributed in any format please.

















### Prioritising typhoid vaccine if there is a shortage - who would you give it to?

- Family of four going to an all inclusive break for a 10 days Cancún
- 40 year old couple travelling to stay in 4 star hotel in Bangkok for two weeks
- 26 year old man going to stay in Bangkok in a guest house/hostel type accommodation and he has type 1 diabetes
- Parents and their children of 7, 5 and 2 years travelling to Pakistan for 3 weeks to see family

209



210



211



Food and water HEALTH hygiene advice remain paramount HEALTH althpro.org.uk/news/349/extensively-drug-resistant-typhoid-fever-in-pakistar

213



214



















- What is the youngest age at which give cholera vaccine can be prescribed?
- How many doses would you give a child?
- How many doses would you give an adult?
- What is the minimum and maximum time interval between doses?
- How long does cholera vaccine last?

222



223



224



226

Copyright Jane Chiodini 2020. For personal use only, not to be distributed in any format please.



227





230



231



232

Copyright Jane Chiodini 2020. For personal use only, not to be distributed in any format please.





### **Meningococcal Meningitis**

Less commonly, individuals may present with pneumonia, myocarditis, endocarditis, pericarditis, arthritis, conjunctivitis, urethritis, pharyngitis and cervicitis



229



<section-header><section-header><text><image><image><image>