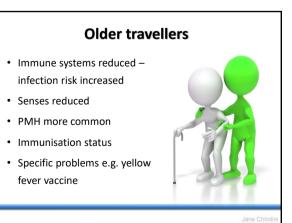

### Core competence for the Competent Nurse (or practitioner) in a travel health consultation (pages 21/23)

- Demonstrates good geographical knowledge
- Able to perform risk assessment effectively and understands how to interpret potential risk within a trip
- Knows where to 'go' for recommendations for travel advice, immunisations, malaria chemoprophylaxis
- Recognises limit of knowledge and knows when to refer appropriately
- Has good knowledge of common travel related illnesses e.g. TD, hepatitis, typhoid, malaria

ral College of Nursing (2018) Competencies: Travel health nursing - career and competence development, London: RCN.

20



21







































Vaccine preventable health risks to





42



43



























56



<text><text><text><text><image><image><image>



Copyright Jane Chiodini 2020. For personal use only, not to be distributed in any format please.











65







67





<section-header><section-header><image>



















<text><image><text>

79







<text><image><image><image>

83





85

Copyright Jane Chiodini 2020. For personal use only, not to be distributed in any format please.



86

# Communicating the risk and providing advice

- Providing information about vaccines sufficient to provide adequate information to obtain informed consent
- Discussion of what is necessary and desirable taking time and cost into the equation
- Advising on malaria prevention advice and deciding with patient the most suitable chemoprophylaxis
- Delivering other appropr