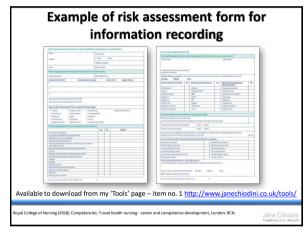

### Core competence for the Competent Nurse (or practitioner) in a travel health consultation (pages 21/23)

- Demonstrates good geographical knowledge
- Able to perform risk assessment effectively and understands how to interpret potential risk within a trip
- Knows where to 'go' for recommendations for travel advice, immunisations, malaria chemoprophylaxis
- Recognises limit of knowledge and knows when to refer appropriately
- Has good knowledge of common travel related illnesses e.g. TD, hepatitis, typhoid, malaria

ral College of Nursing (2018) Competencies: Travel health nursing - career and competence development, London: RCN.

20



21







































Vaccine preventable health risks to





42



43



























56



<text><text><text><text><image><image><image>



Copyright Jane Chiodini 2020. For personal use only, not to be distributed in any format please.











65







67





<section-header><section-header><image>



















<text><image><text>

79







<text><image><image><image>

83





85

Copyright Jane Chiodini 2020. For personal use only, not to be distributed in any format please.



86

# Communicating the risk and providing advice

- Providing information about vaccines sufficient to provide adequate information to obtain informed consent
- Discussion of what is necessary and desirable taking time and cost into the equation
- Advising on malaria prevention advice and deci