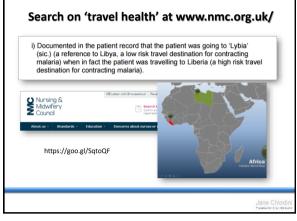

### Core competence for the Competent Nurse (or practitioner) in a travel health consultation (pages 21/23)

- Demonstrates good geographical knowledge
- Able to perform risk assessment effectively and understands how to interpret potential risk within a trip
- Knows where to 'go' for recommendations for travel advice, immunisations, malaria chemoprophylaxis
- Recognises limit of knowledge and knows when to refer appropriately
- Has good knowledge of common travel related illnesses e.g. TD, hepatitis, typhoid, malaria

ral College of Nursing (2018) Competencies: Travel health nursing - career and competence development, London: RCN.

20



21







































Vaccine preventable health risks to





42



43



























56



<text><text><text><text><image><image><image>



Copyright Jane Chiodini 2020. For personal use only, not to be distributed in any format please.











65







67





<section-header><section-header><image>



















<text><image><text>

79







<text><image><image><image>

83





85

Copyright Jane Chiodini 2020. For personal use only, not to be distributed in any format please.



86

# Communicating the risk and providing advice

- Providing information about vaccines sufficient to provide adequate information to obtain informed consent
- Discussion of what is necessary and desirable taking time and cost into the equation
- Advising on malari