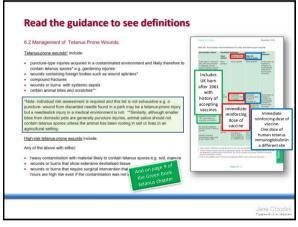

| INHS            |                |                  |



Would this traveller need Td/IPV?

- Lucy is 19 years old and is going on a two week holiday in the Galapagos Islands
- She is up to date on all her scheduled national programme immunisations

Would this traveller need Td/IPV?

· James is 26 years old

at the age of 16

world

• he's taking a one year career

break back packing around the

• He last had a tetanus vaccine as

a school booster 91/2 years ago

She hasn't travelled abroad beforeNo PMH, she is on the OCP only



150

152



151





































### Some historical hepatitis A protection and vaccine information Immunoglobulin given in 1980s and early 1990s but discontinued due risk of CJD from UK sourced blood products Hepatitis A vaccine introduced in 1992 – Havrix – had to give two doses prior to travel as it had 720 ELISA units of hepatitis A (three doses in total course) Havrix Monodose available from 1994 which had 1440 ELISA units of hepatitis A and only one dose required prior to travel (two doses in total course) Vaqta Adult - problem in 1990s when some batches thought not to give protection - instructed at that time to disregard doses given previously and re-vaccinate. Vaqta Adult now available again See Nuggets of Knowledge – hepatitis A 167

### Would this traveller need hep A vaccine?

- · Luc