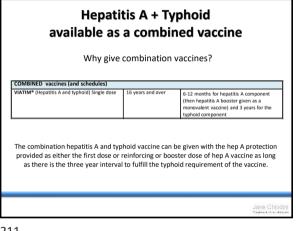

360 ELISA units | 10µg     | 0.5ml  |
| Ambirix®<br>lepatitis A (inactivated) and hepatitis B<br>DNA) (HAB) vaccine (adsorbed).                        | 1 – 15<br>years     | 720 ELISA units | 20µg     | 1.0ml  |













Copyright Jane Chiodini 2020. For personal use only, not to be distributed in any format please.

















### Prioritising typhoid vaccine if there is a shortage - who would you give it to?

- Family of four going to an all inclusive break for a 10 days Cancún
- 40 year old couple travelling to stay in 4 star hotel in Bangkok for two weeks
- 26 year old man going to stay in Bangkok in a guest house/hostel type accommodation and he has type 1 diabetes
- Parents and their children of 7, 5 and 2 years travelling to Pakistan for 3 weeks to see family

209



210



211



Food and water HEALTH hygiene advice remain paramount HEALTH althpro.org.uk/news/349/extensively-drug-resistant-typhoid-fever-in-pakistar

213



214



















- What is the youngest age at which give cholera vaccine can be prescribed?
- How many doses would you give a child?
- How many doses would you give an adult?
- What is the minimum and maximum time interval between doses?
- How long does cholera vaccine last?

222



223



224



226

Copyright Jane Chiodini 2020. For personal use only, not to be distributed in any format please.



227





230



231



232

Copyright Jane Chiodini 2020. For personal use only, not to be distributed in any format please.





### **Meningococcal Meningitis**

Less commonly, individuals may present with pneumonia, myocarditis, end