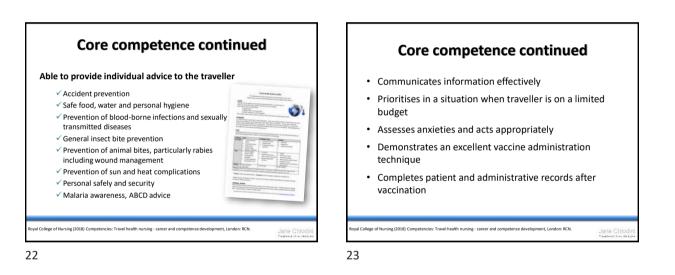

### Core competence for the Competent Nurse (or practitioner) in a travel health consultation (pages 21/23)

- Demonstrates good geographical knowledge
- Able to perform risk assessment effectively and understands how to interpret potential risk within a trip
- Knows where to 'go' for recommendations for travel advice, immunisations, malaria chemoprophylaxis
- Recognises limit of knowledge and knows when to refer appropriately
- Has good knowledge of common travel related illnesses e.g. TD, hepatitis, typhoid, malaria