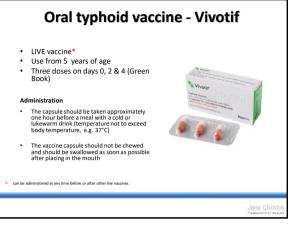

------------------------------------------------------------------------------------------------|---------------------|-----------------|----------|--------|
| Fwinrix Adult®<br>lepatitis A (inactivated) and hepatitis B<br>IDNA) (HAB) vaccine (adsorbed)                  | 16 years or<br>over | 720 ELISA units | 20µg     | 1.0ml  |
| Fwinrix Paediatric <sup>®</sup><br>lepatitis A (inactivated) and hepatitis B<br>DNA) (HAB) vaccine (adsorbed). | 1 – 15<br>years     | 360 ELISA units | 10µg     | 0.5ml  |
| Ambirix®<br>lepatitis A (inactivated) and hepatitis B<br>DNA) (HAB) vaccine (adsorbed).                        | 1 – 15<br>years     | 720 ELISA units | 20µg     | 1.0ml  |













Copyright Jane Chiodini 2020. For personal use only, not to be distributed in any format please.

















### Prioritising typhoid vaccine if there is a shortage - who would you give it to?

- Family of four going to an all inclusive break for a 10 days Cancún
- 40 year old couple travelling to stay in 4 star hotel in Bangkok for two weeks
- 26 year old man going to stay in Bangkok in a guest house/hostel type accommodation and he has type 1 diabetes
- Parents and their children of 7, 5 and 2 years travelling to Pakistan for 3 weeks to see family

209



210



211



Food and water HEALTH hygiene advice remain paramount HEALTH althpro.org.uk/news/349/extensively-drug-resistant-typhoid-fever-in-pakistar

213



214



















- What is the youngest age at which give cholera vaccine can be prescribed?
- How many doses would you give a child?
- How many doses would you give an