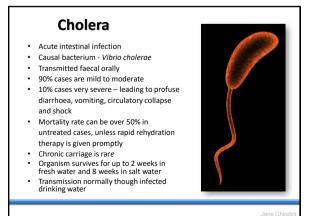

| 720 ELISA units | 20µg     | 1.0ml  |













Copyright Jane Chiodini 2020. For personal use only, not to be distributed in any format please.

















### Prioritising typhoid vaccine if there is a shortage - who would you give it to?

- Family of four going to an all inclusive break for a 10 days Cancún
- 40 year old couple travelling to stay in 4 star hotel in Bangkok for two weeks
- 26 year old man going to stay in Bangkok in a guest house/hostel type accommodation and he has type 1 diabetes
- Parents and their children of 7, 5 and 2 years travelling to Pakistan for 3 weeks to see family

209



210



211



Food and water HEALTH hygiene advice remain paramount HEALTH althpro.org.uk/news/349/extensively-drug-resistant-typhoid-fever-in-pakistar

213



214



















- What is the youngest age at which give cholera vaccine can be prescribed?
- How many doses would you give a child?
- How many doses would you give an adult?
- What is the minimum and maximum time interval between doses?
- How long does cholera vaccine last?

222



223



224



226

Copyright Jane Chiodini 2020. For personal use only, not to be distributed in any format please.



227





230



231



232

Copyright Jane Chiodini 2020. For personal use only, not to be distributed in any format please.





### **Meningococcal Meningitis**

Less commonly, individuals may present with pneumonia, myocarditis, endocarditis, pericarditis, arthritis, conjunctivitis, urethritis, pharyngitis and cervicitis



229



<section-header><section-header><text><image><image><image>

Agenda
A