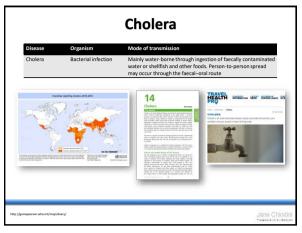

br>years     | 720 ELISA units | 20µg     | 1.0ml  |













Copyright Jane Chiodini 2020. For personal use only, not to be distributed in any format please.

















### Prioritising typhoid vaccine if there is a shortage - who would you give it to?

- Family of four going to an all inclusive break for a 10 days Cancún
- 40 year old couple travelling to stay in 4 star hotel in Bangkok for two weeks
- 26 year old man going to stay in Bangkok in a guest house/hostel type accommodation and he has type 1 diabetes
- Parents and their children of 7, 5 and 2 years travelling to Pakistan for 3 weeks to see family

209



210



211



Food and water HEALTH hygiene advice remain paramount HEALTH althpro.org.uk/news/349/extensively-drug-resistant-typhoid-fever-in-pakistar

213



214



















- What is the youngest age at which give cholera vaccine can be prescribed?
- How many doses would you give a child?
- How many doses would you give an adult?
- What is the minimum and maximum time interval between doses?
- How long does cholera vaccine last?

222



223



224



226

Copyright Jane Chiodini 2020. For personal use only, not to be distributed in any format please.



227





230



231



232

Copyright Jane Chiodini 2020. For personal use only, not to be distributed in any format please.





### **Meningococcal Meningitis**

Less commonly, individuals may present with pneumonia, myocarditis, endocarditis, pericarditis, arthritis, conjunctivitis, urethritis, pharyngitis and cervicitis



229



<section-header><section-header><text><image><image><image>