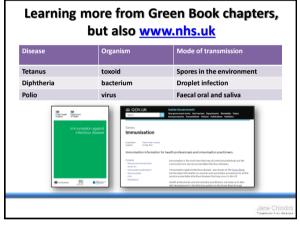

112

113

115

Diseases for consideration in this section? Tetanus, diphtheria and polio PART 1 NHS vaccines (mostly) and • Hepatitis A • Typhoid provided in an NHS setting • Cholera (hepatitis B • Hepatitis B and meningitis can be private) Meningitis PART 2 Covered on day 2 Always private, more specialist Just touching on Yellow fever but separate vaccines given by those more training is required by NaTHNaC Rabies, Japanese B, tick-borne encephalitis experienced For more details regarding the charging of vaccines see FAQ no. 2 on my website http://www.janechiodini.co.uk/news/faqs/faq-no-2/ Jane Chi