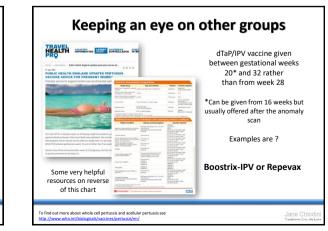

| INHS            |                |                  |



Would this traveller need Td/IPV?

- Lucy is 19 years old and is going on a two week holiday in the Galapagos Islands
- She is up to date on all her scheduled national programme immunisations

Would this traveller need Td/IPV?

· James is 26 years old

at the age of 16

world

• he's taking a one year career

break back packing around the

• He last had a tetanus vaccine as

a school booster 91/2 years ago

She hasn't travelled abroad beforeNo PMH, she is on the OCP only



150

152



151





































### Some historical hepatitis A protection and vaccine information Immunoglobulin given in 1980s and early 1990s but discontinued due risk of CJD from UK sourced blood products Hepatitis A vaccine introduced in 1992 – Havrix – had to give two doses prior to travel as it had 720 ELISA units of hepatitis A (three doses in total course) Havrix Monodose available from 1994 which had 1440 ELISA units of hepatitis A and only one dose required prior to travel (two doses in total course) Vaqta Adult - problem in 1990s when some batches thought not to give protection - instructed at that time to disregard doses given previously and re-vaccinate. Vaqta Adult now available again See Nuggets of Knowledge – hepatitis A 167

### Would this traveller need hep A vaccine