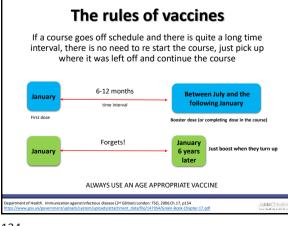

, tick-borne encephalitis experienced For more details regarding the charging of vaccines see FAQ no. 2 on my website http://www.janechiodini.co.uk/news/faqs/faq-no-2/ Jane Chi

116













119



120



121

**Active Immunity** ACTIVE IMMUNITY Naturally acquired By immunisation LIVE INACTIVATED Viral Inactivated Immunogenic Inactivated Bacterial e.g. Varicella organisms components of toxins e.g. BCG MMR e.g. Hep A, organisms e.g. tetanus Yellow fev rabi .g. Hib, Hep B Jane Chi

122





124



125



where, if the disease exposure is considered high during travel, most vaccine can be offered, although caution should be used with live vaccines

All centres administering vaccines must be adequately prepared to deal with anaphylaxis

Jane Chio

126



127



129





132



er-11

133



134

Jon is backpacking around SE Asia for 6 months and is having a course of hepatitis B vaccine on a 0, 7 and 21 day schedule before he leaves. He had his day 0 dose today but won't be around for the day 7 dose and asks if he can attend in 5 days instead for his second dose. What would you advise ?

Jassac

# The evidence

In general, it is acceptable to lengthen the intervals between doses and repeating previous vaccine doses is not necessary , unless this is explicitly stated in the package insert. On the other hand, significant shortening of the intervals is not recommended

135













| Namenia A A A A A A A A A A A A A A A A A A A