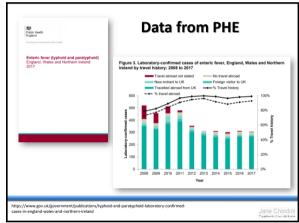

------------------------------------------------------------------------------------------------------|---------------------|-----------------|----------|--------|
| Fwinrix Adult®<br>lepatitis A (inactivated) and hepatitis B<br>IDNA) (HAB) vaccine (adsorbed)                  | 16 years or<br>over | 720 ELISA units | 20µg     | 1.0ml  |
| Fwinrix Paediatric <sup>®</sup><br>lepatitis A (inactivated) and hepatitis B<br>DNA) (HAB) vaccine (adsorbed). | 1 – 15<br>years     | 360 ELISA units | 10µg     | 0.5ml  |
| Ambirix®<br>lepatitis A (inactivated) and hepatitis B<br>DNA) (HAB) vaccine (adsorbed).                        | 1 – 15<br>years     | 720 ELISA units | 20µg     | 1.0ml  |













Copyright Jane Chiodini 2020. For personal use only, not to be distributed in any format please.

















### Prioritising typhoid vaccine if there is a shortage - who would you give it to?

- Family of four going to an all inclusive break for a 10 days Cancún
- 40 year old couple travelling to stay in 4 star hotel in Bangkok for two weeks
- 26 year old man going to stay in Bangkok in a guest house/hostel type accommodation and he has type 1 diabetes
- Parents and their children of 7, 5 and 2 years travelling to Pakistan for 3 weeks to see family

209



210



211



Food and water HEALTH hygiene advice remain paramount HEALTH althpro.org.uk/news/349/extensively-drug-resistant-typhoid-fever-in-pakistar

213



214



















- What is the youngest age at which give cholera vaccine can be prescribed?
- How many doses would you give a child?
- How many doses would you gi