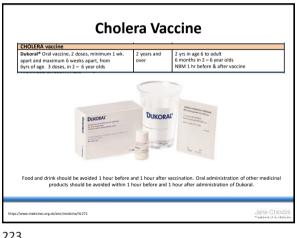

ing to an all inclusive break for a 10 days Cancún
- 40 year old couple travelling to stay in 4 star hotel in Bangkok for two weeks
- 26 year old man going to stay in Bangkok in a guest house/hostel type accommodation and he has type 1 diabetes
- Parents and their children of 7, 5 and 2 years travelling to Pakistan for 3 weeks to see family

209



210



211



Food and water HEALTH hygiene advice remain paramount HEALTH althpro.org.uk/news/349/extensively-drug-resistant-typhoid-fever-in-pakistar

213



214



















- What is the youngest age at which give cholera vaccine can be prescribed?
- How many doses would you give a child?
- How many doses would you give an adult?
- What is the minimum and maximum time interval between doses?
- How long does cholera vaccine last?

222



223



224



226

Copyright Jane Chiodini 2020. For personal use only, not to be distributed in any format please.



227





230



231



232

Copyright Jane Chiodini 2020. For personal use only, not to be distributed in any format please.





### **Meningococcal Meningitis**

Less commonly, individuals may present with pneumonia, myocarditis, endocarditis, pericarditis, arthritis, conjunctivitis, urethritis, pharyngitis and cervicitis



229



<section-header><section-header><text><image><image><image>

Agenda
Agenda
Introduction to travel medicine
Travel risk assessment
Travel vaccines and related issues
Travel medicine operational issues
Recap on resources

236



237



238



239





242



244

At the current time, Nursing Associates and Physician's Associates can only work