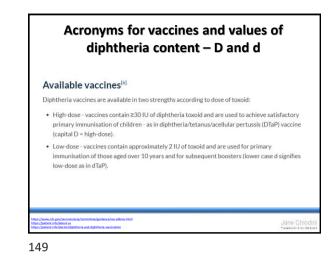

| INHS            |                |                  |



Would this traveller need Td/IPV?

- Lucy is 19 years old and is going on a two week holiday in the Galapagos Islands
- She is up to date on all her scheduled national programme immunisations

Would this traveller need Td/IPV?

· James is 26 years old

at the age of 16

world

• he's taking a one year career

break back packing around the

• He last had a tetanus vaccine as

a school booster 91/2 years ago

She hasn't travelled abroad beforeNo PMH, she is on the OCP only



150

152



151





































### Some historical hepatitis A protection and vaccine information Immunoglobulin given in 1980s and early 1990s but discontinued due risk of CJD from UK sourced blood products Hepatitis A vaccine introduced in 1992 – Havrix – had to give two doses prior to travel a