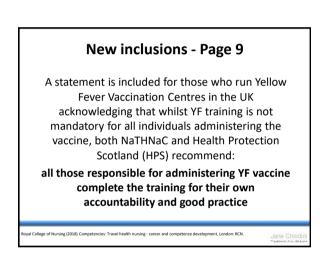

### Core competence for the Competent Nurse (or practitioner) in a travel health consultation (pages 21/23)

- Demonstrates good geographical knowledge
- Able to perform risk assessment effectively and understands how to interpret potential risk within a trip
- Knows where to 'go' for recommendations for travel advice, immunisations, malaria chemoprophylaxis
- Recognises limit of knowledge and knows when to refer appropriately
- Has good knowledge of common travel related illnesses e.g. TD, hepatitis, typhoid, malaria

ral College of Nursing (2018) Competencies: Travel health nursing - career and competence development, London: RCN.

20



21







































Vaccine preventable health risks to





42



43



























56



<text><text><text><te