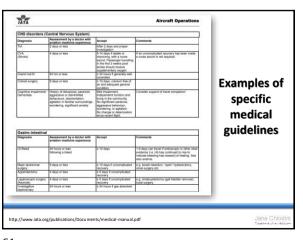

### Core competence for the Competent Nurse (or practitioner) in a travel health consultation (pages 21/23)

- Demonstrates good geographical knowledge
- Able to perform risk assessment effectively and understands how to interpret potential risk within a trip
- Knows where to 'go' for recommendations for travel advice, immunisations, malaria chemoprophylaxis
- Recognises limit of knowledge and knows when to refer appropriately
- Has good knowledge of common travel related illnesses e.g. TD, hepatitis, typhoid, malaria