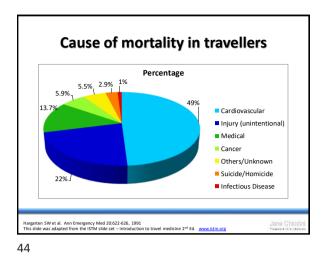

### Core competence for the Competent Nurse (or practitioner) in a travel health consultation (pages 21/23)

- Demonstrates good geographical knowledge
- Able to perform risk assessment effectively and understands how to interpret potential risk within a trip
- Knows where to 'go' for recommendations for travel advice, immunisations, malaria chemoprophylaxis
- Recognises limit of knowledge and knows when to refer appropriately
- Has good knowledge of common travel related illnesses e.g. TD, hepatitis, typhoid, malaria

ral College of Nursing (2018) Competencies: Travel health nursing - career and competence development, London: RCN.

20



21







































Vaccine preventable health risks to





42



43



























56



<text><text><text><text><image><image><image>



Copyright Jane Chiodini 2020. For personal use only, not to be distributed in any format please.











65







67





<section-header><section-header><image>



















<text><image><text>

79







<text><image><image><image>

83





85

Copyright Jane Chiodini 2020. For personal use only, not to be distributed in any format please.



86

# Communicating the risk and providing advice

- Providing information about vaccines sufficient to provide adequate information to obtain informed consent
- Discussion of what is necessary and desirable taking time and cost into the equation
- Advising on malaria prevention advice and deciding with patient the most suitable chemoprophylaxis
- Delivering o