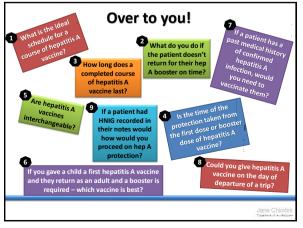

| INHS            |                |                  |



Would this traveller need Td/IPV?

- Lucy is 19 years old and is going on a two week holiday in the Galapagos Islands
- She is up to date on all her scheduled national programme immunisations

Would this traveller need Td/IPV?

· James is 26 years old

at the age of 16

world

• he's taking a one year career

break back packing around the

• He last had a tetanus vaccine as

a school booster 91/2 years ago

She hasn't travelled abroad beforeNo PMH, she is on the OCP only



150

152



151





































### Some historical hepatitis A protection and vaccine information Immunoglobulin given in 1980s and early 1990s but discontinued due risk of CJD from UK sourced blood products Hepatitis A vaccine introduced in 1992 – Havrix – had to give two doses prior to travel as it had 720 ELISA units of hepatitis A (three doses in total course) Havrix Monodose available from 1994 which had 1440 ELISA units of hepatitis A and only one dose required prior to travel (two doses in total course) Vaqta Adult - problem in 1990s when some batches thought not to give protection - instructed at that time to disregard doses given previously and re-vaccinate. Vaqta Adult now available again See Nuggets of Knowledge – hepatitis A 167

### Would this traveller need hep A vaccine?

- · Lucy is 19 years old