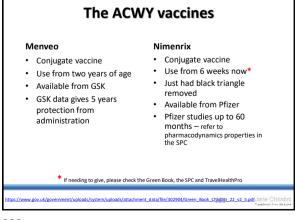

Parents and their children of 7, 5 and 2 years travelling to Pakistan for 3 weeks to see family

209



210



211



Food and water HEALTH hygiene advice remain paramount HEALTH althpro.org.uk/news/349/extensively-drug-resistant-typhoid-fever-in-pakistar

213



214



















- What is the youngest age at which give cholera vaccine can be prescribed?
- How many doses would you give a child?
- How many doses would you give an adult?
- What is the minimum and maximum time interval between doses?
- How long does cholera vaccine last?

222



223



224



226

Copyright Jane Chiodini 2020. For personal use only, not to be distributed in any format please.



227





230



231



232

Copyright Jane Chiodini 2020. For personal use only, not to be distributed in any format please.





### **Meningococcal Meningitis**

Less commonly, individuals may present with pneumonia, myocarditis, endocarditis, pericarditis, arthritis, conjunctivitis, urethritis, pharyngitis and cervicitis



229



<section-header><section-header><text><image><image><image>

Agenda
Agenda
Introduction to travel medicine
Travel risk assessment
Travel vaccines and related issues
Travel medicine operational issues
Recap on resources

236



237



238



239





242



244

At the current time, Nursing Associates and Physician's Associates can only work under a PSD (the legislation does not allow them to work under a PGD). There is no mention in the document in Royal College at Narsing relation to travel vaccines but there is The Role of Nursing Associates in Vaccination and Immunisation referenc