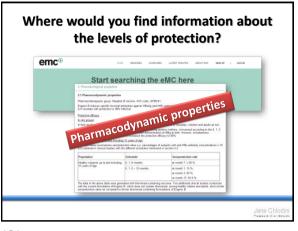

| 0 – 15 years                                                      | immunisation is not routinely<br>recommended. See GB. Ch.18. Page 18                                                                                                                                                                |

### Two products, four presentations

186





189

187

In summary for hepatitis B vaccine given for travel purposes Use 0.1 and 2 month schedule in preference to 0, 1 and 6 month when more rapid protection is needed If insufficient time before travel, use a 0, 7, 21 day and then reinforce at 12 months No longer boost at 5 years for travel Blood test not routinely performed for seroprotection in travellers

190









Copyright Jane Chiodini 2020. For personal use only, not to be distributed in any format please.





| /accine product                                                                                                | Ages                | Dose HAV        | Dose HBV | Volume |
|----------------------------------------------------------------------------------------------------------------|---------------------|-----------------|----------|--------|
| Fwinrix Adult®<br>lepatitis A (inactivated) and hepatitis B<br>IDNA) (HAB) vaccine (adsorbed)                  | 16 years or<br>over | 720 ELISA units | 20µg     | 1.0ml  |
| Fwinrix Paediatric <sup>®</sup><br>lepatitis A (inactivated) and hepatitis B<br>DNA) (HAB) vaccine (adsorbed). | 1 – 15<br>years     | 360 ELISA units | 10µg     |