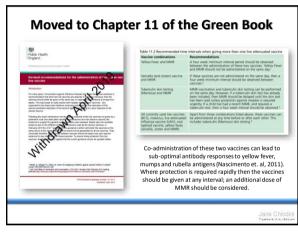

----------------------------------------------------------------------------------------------|---------------------|-----------------|----------|--------|
| Fwinrix Adult®<br>lepatitis A (inactivated) and hepatitis B<br>IDNA) (HAB) vaccine (adsorbed)                  | 16 years or<br>over | 720 ELISA units | 20µg     | 1.0ml  |
| Fwinrix Paediatric <sup>®</sup><br>lepatitis A (inactivated) and hepatitis B<br>DNA) (HAB) vaccine (adsorbed). | 1 – 15<br>years     | 360 ELISA units | 10µg     | 0.5ml  |
| Ambirix®<br>lepatitis A (inactivated) and hepatitis B<br>DNA) (HAB) vaccine (adsorbed).                        | 1 – 15<br>years     | 720 ELISA units | 20µg     | 1.0ml  |













Copyright Jane Chiodini 2020. For personal use only, not to be distributed in any format please.

















### Prioritising typhoid vaccine if there is a shortage - who would you give it to?

- Family of four going to an all inclusive break for a 10 days Cancún
- 40 year old couple travelling to stay in 4 star hotel in Bangkok for two weeks
- 26 year old man going to stay in Bangkok in a guest house/hostel type accommodation and he has type 1 diabetes
- Parents and their children of 7, 5 and 2 years travelling to Pakistan for 3 weeks to see family

209



210



211



Food and water HEALTH hygiene advice remain paramount HEALTH althpro.org.uk/news/349/extensively-drug-resistant-typhoid-fever-in-pakistar

213



214



















- What is the youngest age at which give cholera vaccine can be prescribed?
- How many doses would you give a child?
- How many doses would you give an ad