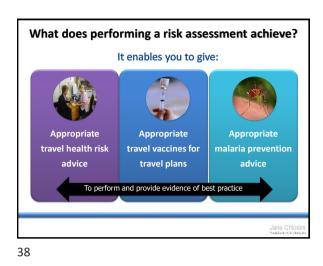

ral College of Nursing (2018) Competencies: Travel health nursing - career and competence development, London: RCN.

20

21

Vaccine preventable health risks to

42

43

56

<text><text><text><text><image><image><image>