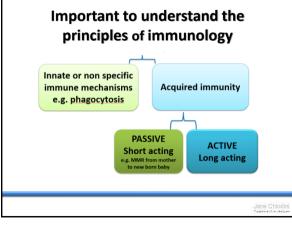

><section-header><section-header><section-header><section-header><section-header><text><text><text><text><text><text><text><text><text><text><text><text>





112



113



115

Diseases for consideration in this section? Tetanus, diphtheria and polio PART 1 NHS vaccines (mostly) and • Hepatitis A • Typhoid provided in an NHS setting • Cholera (hepatitis B • Hepatitis B and meningitis can be private) Meningitis PART 2 Covered on day 2 Always private, more specialist Just touching on Yellow fever but separate vaccines given by those more training is required by NaTHNaC Rabies, Japanese B, tick-borne encephalitis experienced For more details regarding the charging of vaccines see FAQ no. 2 on my website http://www.janechiodini.co.uk/news/faqs/faq-no-2/ Jane Chi

116













119



120



121

**Active Immunity** ACTIVE IMMUNITY Naturally acquired By immunisation LIVE INACTIVATED Viral Inactivated Immunogenic Inactivated Bacterial e.g. Varicella organisms components of toxins e.g. BCG MMR e.g. Hep A, organisms e.g. tetanus Yellow fev rabi .g. Hib, Hep B Jane Chi

122





124



125



where, if the disease exposure is considered high during travel, most vaccine can be offered, although caution should be used with live vaccines

All centres administering vaccines must be adequately prepared to deal with anaphylaxis

Jane Chio

126



127



129





132



er-11

133



134

Jon is backpacking around SE Asia for 6 months and is having a course of hepatitis B vaccine on a 0, 7 and 21 day schedule before he leaves. He had his day 0 dose today but won't be around for the day