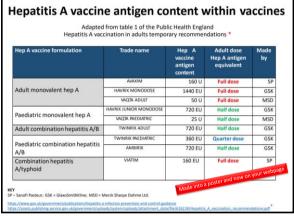

112

113

115

Diseases for consideration in this section? Tetanus, diphtheria and polio PART 1 NHS vaccines (mostly) and • Hepatitis A • Typhoid provided in an NHS setting • Cholera (hepatitis B • Hepatitis B and meningitis can be private) Meningitis PART 2 Covered on day 2 Always private, more specialist Just touching on Yellow fever but separate vaccines given by those more training is required by NaTHNaC Rabies, Japanese B, tick-borne encephalitis experienced For more details regarding the charging of vaccines see FAQ no. 2 on my website http://www.janechiodini.co.uk/news/faqs/faq-no-2/ Jane Chi