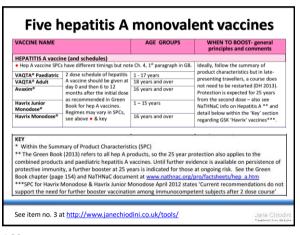

| INHS            |                |                  |



Would this traveller need Td/IPV?

- Lucy is 19 years old and is going on a two week holiday in the Galapagos Islands
- She is up to date on all her scheduled national programme immunisations

Would this traveller need Td/IPV?

· James is 26 years old

at the age of 16

world

• he's taking a one year career

break back packing around the

• He last had a tetanus vaccine as

a school booster 91/2 years ago

She hasn't travelled abroad beforeNo PMH, she is on the OCP only



150

152



151





































### Some historical hepatitis A protection and vaccine information Immunoglobulin given in 1980s and early 1990s but discontinued due risk of CJD from UK sourced blood products Hepatitis A vaccine introduced in 1992 – Havrix – had to give two doses prior to travel as it had 720 ELISA units of hepatitis A (three doses in total course) Havrix Monodose available from 1994 which had 1440 ELISA units of hepatitis A and only one dose required prior to travel (two doses in total course) Vaqta Adult - problem in 1990s when some batches thought not to give protection - instructed at that time to disregard doses given previously and re-vaccinate. Vaqta Adult now available again See Nuggets of Knowledge – hepatitis A 167

### Would this traveller need hep A vaccine?

- · Lucy is 19 years