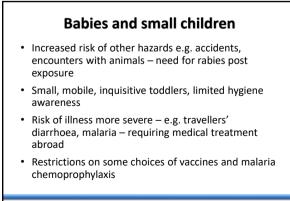

### Core competence for the Competent Nurse (or practitioner) in a travel health consultation (pages 21/23)

- Demonstrates good geographical knowledge
- Able to perform risk assessment effectively and understands how to interpret potential risk within a trip
- Knows where to 'go' for recommendations for travel advice, immunisations, malaria chemoprophylaxis
- Recognises limit of knowledge and knows when to refer appropriately
- Has good knowledge of common travel related illnesses e.g. TD, hepatitis, typhoid, malaria

ral College of Nursing (2018) Competencies: Travel health nursing - career and competence development, London: RCN.

20



21







































Vaccine preventable health risks to





42



43



























56



<text><text><text><text><image><image><image>



Copyright Jane Chiodini 2020. For personal use only, not to be distributed in any format please.











65







67





<section-header><section-header><image>



















<text><image><text>

79







<text><image><image><image>

83





85

Copyright Jane Chiodini 2020. For personal use only, not to be distributed in any format please.



86

# Communicating the risk and providing advice

- Providing information about vaccines sufficient to provide adequate information to obtain informed consent
- Discussion of what is necessary and desirable taking time and cost into the equation
- Advising on malaria prevention advice and deciding with patient the most suitable chemoprophylaxis
- Delivering other appro