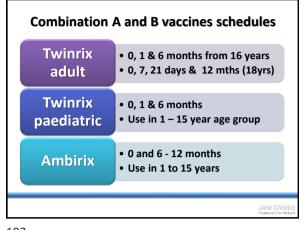

| 0 – 15 years                                                      | immunisation is not routinely<br>recommended. See GB. Ch.18. Page 18                                                                                                                                                                |

### Two products, four presentations

186





189

187

In summary for hepatitis B vaccine given for travel purposes Use 0.1 and 2 month schedule in preference to 0, 1 and 6 month when more rapid protection is needed If insufficient time before travel, use a 0, 7, 21 day and then reinforce at 12 months No longer boost at 5 years for travel Blood test not routinely performed for seroprotection in travellers

190









Copyright Jane Chiodini 2020. For personal use only, not to be distributed in any format please.





| /accine product                                                                                                | Ages                | Dose HAV        | Dose HBV | Volume |
|----------------------------------------------------------------------------------------------------------------|---------------------|-----------------|----------|--------|
| Fwinrix Adult®<br>lepatitis A (inactivated) and hepatitis B<br>IDNA) (HAB) vaccine (adsorbed)                  | 16 years or<br>over | 720 ELISA units | 20µg     | 1.0ml  |
| Fwinrix Paediatric <sup>®</sup><br>lepatitis A (inactivated) and hepatitis B<br>DNA) (HAB) vaccine (adsorbed). | 1 – 15<br>years     | 360 ELISA units | 10µg     | 0