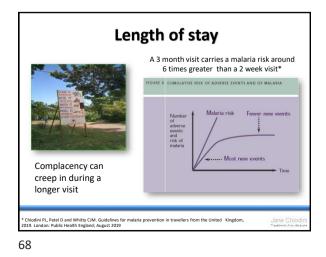

### Management High risk areas include North Africa, sub-Saharan Africa, the Indian Subcontinent, S.E. Asia, Rehydration Anti diarrhoeal tablets South America, Mexico and the Middle East . Standby emergency treatment Contact medical help if the Medium risk areas include the northern Mediterranean, Canary Islands and the

- Caribbean Islands
- Low risk areas include North America, Western Europe and Australia