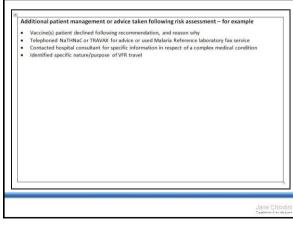

|       |
| Post vaccination advice given: verbal 🗆 written 🗆                                                                                                                                                                                                                                                                                                                                                                                                                                             |       |



Copyright Jane Chiodini 2020. For personal use only, not to be distributed in any format please.









| under this PSD to:<br>Name:                                              | dob:                                          |                           |
|--------------------------------------------------------------------------|-----------------------------------------------|---------------------------|
| Name, form & strength of medicine<br>(generic/brand name as appropriate) | Dose, schedule and route of<br>administration | Start and finish<br>dates |
|                                                                          |                                               |                           |
|                                                                          |                                               |                           |
|