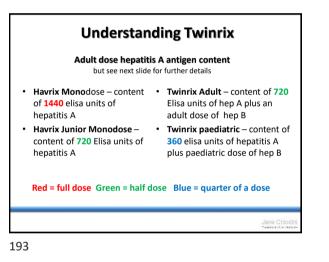

| 0 – 15 years                                                      | immunisation is not routinely<br>recommended. See GB. Ch.18. Page 18                                                                                                                                                                |

### Two products, four presentations

186





189

187

In summary for hepatitis B vaccine given for travel purposes Use 0.1 and 2 month schedule in preference to 0, 1 and 6 month when more rapid protection is needed If insufficient time before travel, use a 0, 7, 21 day and then reinforce at 12 months No longer boost at 5 years for travel Blood test not routinely performed for seroprotection in travellers

190









Copyright Jane Chiodini 2020. For personal use only, not to be distributed in any format please.





| /accine product                                                                                                | Ages                | Dose HAV        | Dose HBV | Volume |
|----------------------------------------------------------------------------------------------------------------|---------------------|-----------------|----------|--------|
| Fwinrix Adult®<br>lepatitis A (inactivated) and hepatitis B<br>IDNA) (HAB) vaccine (adsorbed)                  | 16 years or<br>over | 720 ELISA units | 20µg     | 1.0ml  |
| Fwinrix Paediatric <sup>®</sup><br>lepatitis A (inactivated) and hepatitis B<br>DNA) (HAB) vaccine (adsorbed). | 1 – 15<br>years     | 360 ELISA units | 10µg     | 0.5