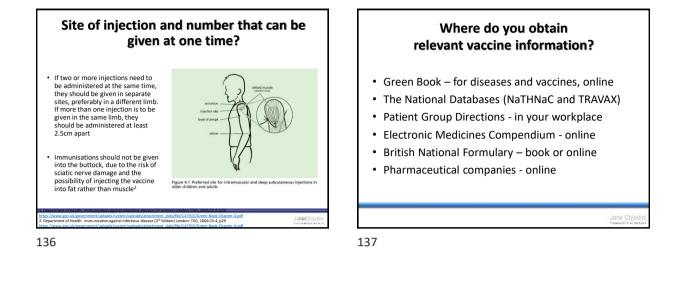

be offered, although caution should be used with live vaccines

All centres administering vaccines must be adequately prepared to deal with anaphylaxis

Jane Chio

126



127



129





132



er-11

133



134

Jon is backpacking around SE Asia for 6 months and is having a course of hepatitis B vaccine on a 0, 7 and 21 day schedule before he leaves. He had his day 0 dose today but won't be around for the day 7 dose and asks if he can attend in 5 days instead for his second dose. What would you advise ?

Jassac

# The evidence

In general, it is acceptable to lengthen the intervals between doses and repeating previous vaccine doses is not necessary , unless this is explicitly stated in the package insert. On the other hand, significant shortening of the intervals is not recommended

135













| Namenia A A A A A A A A A A A A A A A A A A A