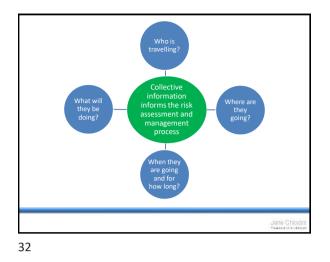

### Core competence for the Competent Nurse (or practitioner) in a travel health consultation (pages 21/23)

- Demonstrates good geographical knowledge
- Able to perform risk assessment effectively and understands how to interpret potential risk within a trip
- Knows where to 'go' for recommendations for travel advice, immunisations, malaria chemoprophylaxis
- Recognises limit of knowledge and knows when to refer appropriately
- Has good knowledge of common travel related illnesses e.g. TD, hepatitis, typhoid, malaria

ral College of Nursing (2018) Competencies: Travel health nursing - career and competence development, London: RCN.

20



21







































Vaccine preventable health risks to





42



43



























56



<text><text><text><text><image><image><image>



Copyright Jane Chiodini 2020. For personal use only, not to be distributed in any format please.











65







67





<section-header><section-header><image>



















<text><image><text>

79







<text><image><image><image>

83





85

Copyright Jane Chiodini 2020. For personal use only, not to be distributed in any format please.



86

# Communicating the risk and providing advice

- Providing information about vaccines sufficient to provide adequate information to obtain informed consent
- Discussion of what is necessary and desirable taking time and cost into the equation
- Advising on malaria prevention advice and