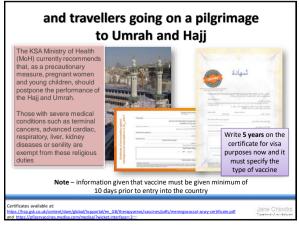

old man going to stay in Bangkok in a guest house/hostel type accommodation and he has type 1 diabetes
- Parents and their children of 7, 5 and 2 years travelling to Pakistan for 3 weeks to see family

209



210



211



Food and water HEALTH hygiene advice remain paramount HEALTH althpro.org.uk/news/349/extensively-drug-resistant-typhoid-fever-in-pakistar

213



214



















- What is the youngest age at which give cholera vaccine can be prescribed?
- How many doses would you give a child?
- How many doses would you give an adult?
- What is the minimum and maximum time interval between doses?
- How long does cholera vaccine last?

222



223



224



226

Copyright Jane Chiodini 2020. For personal use only, not to be distributed in any format please.



227





230



231



232

Copyright Jane Chiodini 2020. For personal use only, not to be distributed in any format please.





### **Meningococcal Meningitis**

Less commonly, individuals may present with pneumonia, myocarditis, endocarditis, pericarditis, arthritis, conjunctivitis, urethritis, pharyngitis and cervicitis



229



<section-header><section-header><text><image><image><image>

Agenda
Agenda
Introduction to travel medicine
Travel risk assessment
Travel vaccines and related issues
Travel medicine operational issues
Recap on resources

236



237



238



239





242



244

At the current time, Nursing Associates and Physician's Associates can only work under a PSD (the legislation does not allow them to work under a PGD). There is no mention in the document in Royal College at Narsing relatio