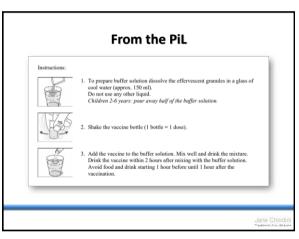

### Travellers' diarrhoea advice

- could be an option for some

### affected person has:-

- A temperature
- Blood in the diarrhoea
- Diarrhoea for more than 48 hours (or 24 hours in children)
- Becomes confused

88

89

90