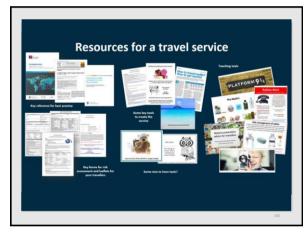

ursing Associates and Physician's Associates can only work under a PSD (the legislation does not allow them to work under a PGD). There is no mention in the document in Royal College at Narsing relation to travel vaccines but there is The Role of Nursing Associates in Vaccination and Immunisation reference to National Minimum Standards N ..... B Patk ds and hisation Practitioners may also require additional training depending on the vaccine(s) they give. For example, those who give travel immunisations will require specific training on travel health – a generic immunisation course alone would not be sufficient.

241



243





briefly on day 2

245







248







250

<section-header><section-header><list-item><list-item><list-item><list-item><list-item><list-item><table-row>





























































277

### Interim work between the two study days listed on your webpage

- Play the vaccine videos to recap on this aspect
- Look around my website
- Find out what travel PGDs you have at work
- See if you have a vaccine storage protocol at work
- Do the practice case study e learning on your page if you have time left
- Remember you can go into the e learning to reflect on today's presentation if you wish – but only available for a limited time.

Jane Chiodini ToolFeel: Societation

278



279