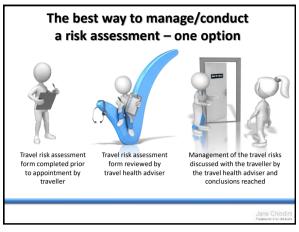

### Core competence for the Competent Nurse (or practitioner) in a travel health consultation (pages 21/23)

- Demonstrates good geographical knowledge
- Able to perform risk assessment effectively and understands how to interpret potential risk within a trip
- Knows where to 'go' for recommendations for travel advice, immunisations, malaria chemoprophylaxis
- Recognises limit of knowledge and knows when to refer appropriately
- Has good knowledge of common travel related illnesses e.g. TD, hepatitis, typhoid, malaria

ral College of Nursing (2018) Competencies: Travel health nursing - career and competence development, London: RCN.

20



21







































Vaccine preventable health risks to





42



43



























56



<text><text><text><text><image><image><image>



Copyright Jane Chiodini 2020. For personal use only, not to be distributed in any format please.











65







67





<section-header><section-header><image>



















<text><image><text>

79







<text><image><image><image>

83





85

Copyright Jane Chiodini 2020. For personal use only, not to be distributed in any format please.



86

# Communicating the risk and providing advice

- Providing information about vaccines sufficient to provide adequate information to obtain informed consent
- Discussion of what is necessary and desirable taking time and cost into the equation
- Advising on malaria prevention advice and de