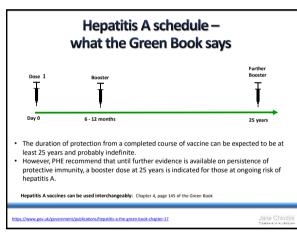

| INHS            |                |                  |



Would this traveller need Td/IPV?

- Lucy is 19 years old and is going on a two week holiday in the Galapagos Islands
- She is up to date on all her scheduled national programme immunisations

Would this traveller need Td/IPV?

· James is 26 years old

at the age of 16

world

• he's taking a one year career

break back packing around the

• He last had a tetanus vaccine as

a school booster 91/2 years ago

She hasn't travelled abroad beforeNo PMH, she is on the OCP only



150

152



151





































### Some historical hepatitis A protection and vaccine information Immunoglobulin given in 1980s and early 1990s but discontinued due risk of CJD from UK sourced blood products Hepatitis A vaccine introduced in 1992 – Havrix – had to give two doses prior to travel as it had 720 ELISA units of hepatitis A (three doses in total course) Havrix Monodose available from 1994 which had 1440 ELISA units of hepatitis A and only one dose required prior to travel (two doses in total course) Vaqta Adult - problem in 1990s when some batches thought not to give protection - instructed at that time to disregard doses given previously and re-vaccinate. Vaqta Adult now available again See Nuggets of Knowledge – hepatitis A 167

### Would this traveller need hep A vaccine?

- · Lucy is 19 year