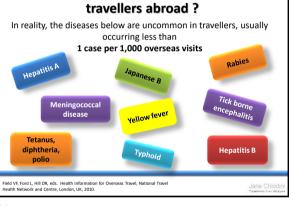

### Core competence for the Competent Nurse (or practitioner) in a travel health consultation (pages 21/23)

- Demonstrates good geographical knowledge
- Able to perform risk assessment effectively and understands how to interpret potential risk within a trip
- Knows where to 'go' for recommendations for travel advice, immunisations, malaria chemoprophylaxis
- Recognises limit of knowledge and knows when to refer appropriately
- Has good knowledge of common travel related illnesses e.g. TD, hepatitis, typhoid, malaria

ral College of Nursing (2018) Competencies: Travel health nursing - career and competence development, London: RCN.

20



21







































Vaccine preventable health risks to





42



43



























56



<text><text><text><text><image><image><image>



Copyright Jane Chiodini 2020. For personal use only, not to be distributed in any format please.











65







67





<section-header><section-header><image>



















<text><image><text>

79







<text><image><image><image>

83





85

Copyright Jane Chiodini 2020. For personal use only, not to be distributed in any format please.



86

# Communicating the risk and providing advice

- Providing information about vaccines sufficient to provide adequate information to obtain informed consent
- Discussion of what is necessary and desirable taking time and cost into the equation
- Advising on malaria prevention advice and deciding with pati