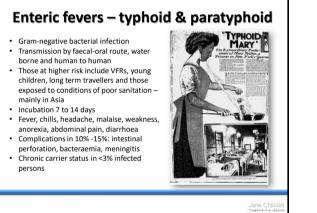

### Core competence for the Competent Nurse (or practitioner) in a travel health consultation (pages 21/23)

- Demonstrates good geographical knowledge
- Able to perform risk assessment effectively and understands how to interpret potential risk within a trip
- Knows where to 'go' for recommendations for travel advice, immunisations, malaria chemoprophylaxis
- Recognises limit of knowledge and knows when to refer appropriately
- Has good knowledge of common travel related illnesses e.g. TD, hepatitis, typhoid, malaria